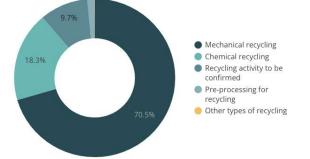

Number of active facilities registering

waste shipments in the last 60 days

159

e 11. Waste that was sent to known recyclers, overview by type of recycling (kg)

Oct 2022 Jan 2023

141 2022

2022

NO