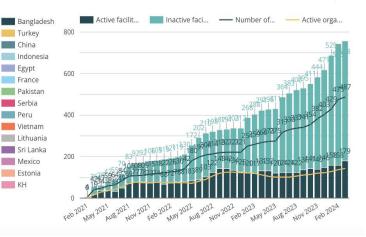

### Overview of manufacturers reporting their waste

Total number of manufacturing facilities joining the platform (active + inactive)

757

facility (kg)

2M

1.5M

1M

500K

179

Turkey

China

Egypt

France

Serbia

Peru

KH

Number of active facilities registering

waste inventory in the last 60 days

Figure 2. Number of facilities and organisations on the platform over time; active facilities have made at least one data entry in 60 days ÂZ :